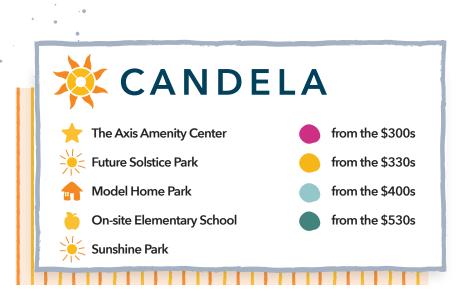

1. The Axis Amenity Center

3. Pool and Splashpad

2. Playground

4. Fitness Center5. Yoga Lawn

# Sunshine Means "Funshine"

Rise and let your light shine at our community's exciting mix of amenities. It's your choice to swim or splash, run or walk, relax or play, chill or gather. Engaging lifestyle events and activities mean that there is round-the-clock fun for everyone, from sunrise to sunset.

#### **Coventry Homes**

FROM \$370s 40', 50', 60' AND 70' LOTS 1,500-4,600 SQ FT

#### **Perry Homes**

FROM \$300s 40', 50', 60' AND 70' LOTS 1,500-3,800 SQ FT

#### **Westin Homes**

FROM \$330s 40', 50', 60' AND 70' LOTS 1,500-3,100 SQ FT