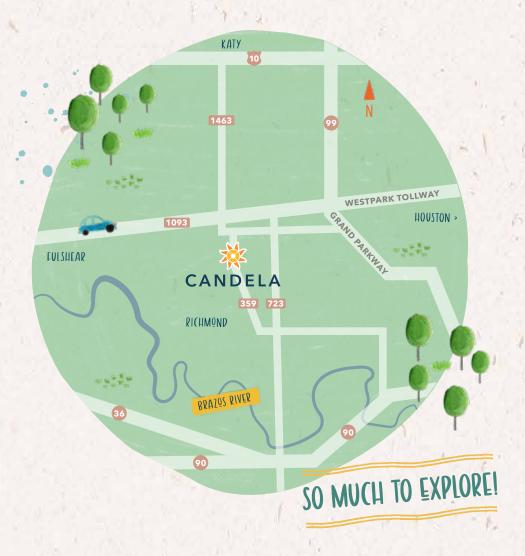

# In the Center of it All

Richmond has a lot of this and just enough of that. Relish the flavor at the Imperial Farmers Market, explore yesteryear in Downtown Historic Richmond, and find outdoor adventure at Brazos Bend State Park. Everyday conveniences, great restaurants, and local, big box retail are all close at hand, while major employers in Houston, Katy, and Sugar Land are only a short commute away.