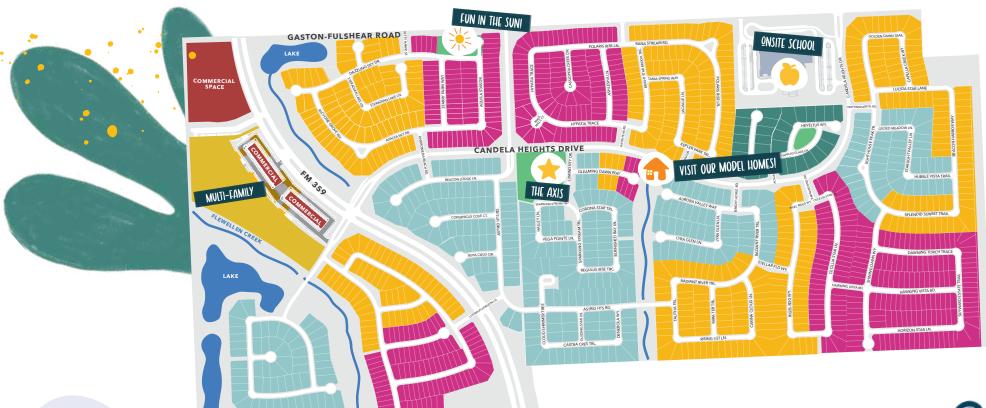

# HI NEICHBOR!

Shine a light on the next part of your story at Candela in Richmond, TX. This 578-acre masterplanned community features sparkling amenities designed to let you live your best, and brightest, life. Over 1,500 families will find their place in the sun here and buying your new home is as easy as 1, 2, 3 with three premier builders. We can't wait to welcome you home to happy, the warmest of feelings.

# Sunshine Means "Funshine"

Rise and let your light shine at our community's exciting mix of amenities. It's your choice to swim or splash, run or walk, relax or play, chill or gather. Engaging lifestyle events and activities mean that there is round-the-clock fun for everyone, from sunrise to sunset.

## Schools to love Schools to love Schools to love

Students at Candela are zoned to Lamar CISD, where a proud tradition delivers a bright future to children K—12. This acclaimed district provides tomorrow's dreamers and doers with a solid academic foundation and critical thinking skills. Our youngest residents will develop a passion for learning and compassion for others at our on-site Bernard Clifton Terrell Jr. Elementary School.